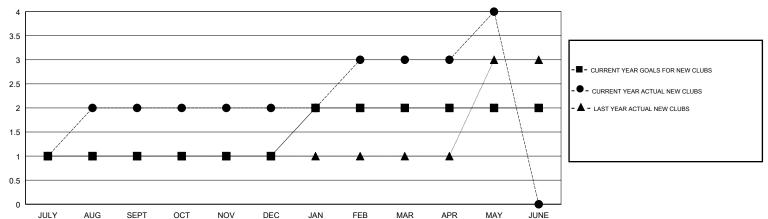

## GOALS AND ACTUAL NEW CLUBS CUMULATIVE

**MEMBERSHIP DATA** 

| DROPPED CLUBS: 4 |     |
|------------------|-----|
| DROPPED MEMBERS  |     |
| DECEASED         | 6   |
| CLUB CANCELLED   | 88  |
| OTHER            | 213 |
| TOTAL            | 307 |