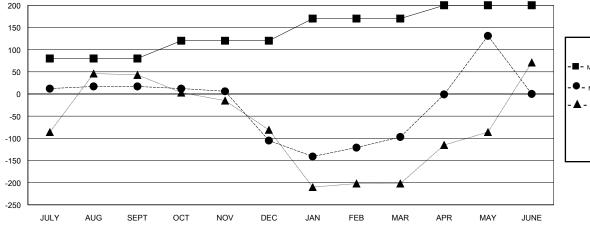

## GOALS AND ACTUAL NEW CLUBS CUMULATIVE

**MEMBERSHIP DATA** 

| DROPPED CLUBS: 4 |     |
|------------------|-----|
| DROPPED MEMBERS  |     |
| DECEASED         | 6   |
| CLUB CANCELLED   | 88  |
| OTHER            | 213 |
| TOTAL            | 307 |