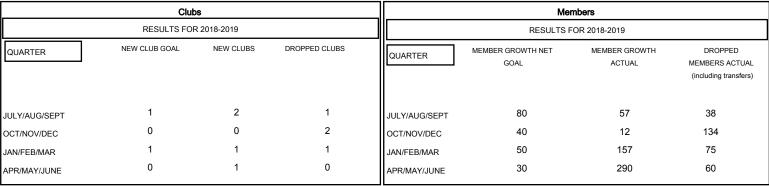

## GOALS AND ACTUAL NEW CLUBS CUMULATIVE

**MEMBERSHIP DATA** 

| DROPPED CLUBS: 4 |     |
|------------------|-----|
| DROPPED MEMBERS  |     |
| DECEASED         | 6   |
| CLUB CANCELLED   | 88  |
| OTHER            | 213 |
| TOTAL            | 307 |